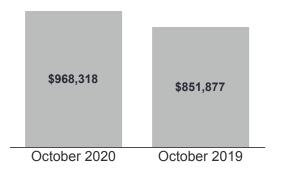

The MLS® HPI Composite Benchmark was up by 10.8 per cent on a year-over-year basis in October 2020. The average selling price for all home types combined was \$968,318 – up by 13.7 per cent compared to \$851,877 in October 2019.

# Year-Over-Year Summary<sup>1,7</sup>

|                              | 2019      | 2020      | % Chg. |
|------------------------------|-----------|-----------|--------|
| Sales                        | 8,445     | 10,563    | 25.1%  |
| New Listings <sup>2</sup>    | 13,053    | 17,802    | 36.4%  |
| Active Listings <sup>3</sup> | 15,375    | 17,313    | 12.6%  |
| Average Price <sup>1</sup>   | \$851,877 | \$968,318 | 13.7%  |
| Avg. LDOM⁵                   | 23        | 17        | -26.1% |
| Avg. PDOM⁵                   | 33        | 24        | -27.3% |