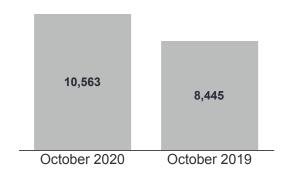

# GTA REALTORS® RELEASE OCTOBER STATS

TORONTO, ON, November 4, 2020 – Home sales in the Greater Toronto Area (GTA) were up again year-over-year for the fourth month in a row. Our Members made 10,563 sales as reported through the Toronto Regional Real Estate Board's MLS® System in October 2020. This was up by 25.1 per cent compared to 8,445 transactions in October 2019.

# Year-Over-Year Summary<sup>1,7</sup>

|                              | 2019      | 2020      | % Chg. |
|------------------------------|-----------|-----------|--------|
| Sales                        | 8,445     | 10,563    | 25.1%  |
| New Listings <sup>2</sup>    | 13,053    | 17,802    | 36.4%  |
| Active Listings <sup>3</sup> | 15,375    | 17,313    | 12.6%  |
| Average Price <sup>1</sup>   | \$851,877 | \$968,318 | 13.7%  |
| Avg. LDOM⁵                   | 23        | 17        | -26.1% |
| Avg. PDOM⁵                   | 33        | 24        | -27.3% |