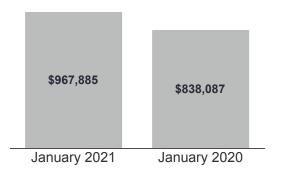

## GTA REALTORS® RELEASE JANUARY 2021 STATS

- January 2021 home sales amounted to 6,928 up by more than 50 per cent compared to January 2020. This strong start to 2021 included sales growth across all major segments including condominium apartments, both in the City of Toronto and surrounding GTA regions.
- New listings were also up on a year-over-year basis in January, but not by the same annual rate as sales. This means market conditions tightened compared to January 2020, resulting in the continuation of double-digit growth in the MLS® Home Price Index and the average selling price.
- The average selling price for January 2021 was up by 15.5 per cent to \$967,885 year-over-year. The MLS® HPI Composite Benchmark was up by 11.9 per cent over the same period.
- Price growth was driven by the low-rise market segments, while the average condo apartment price was down in Toronto. However, if we continue to see condo sales growth outstrip condo listings growth, we could start to see renewed growth in condo prices later this year.

## Year-Over-Year Summary<sup>1,7</sup>

|                              | 2020      | 2021      | % Chg. |
|------------------------------|-----------|-----------|--------|
| Sales                        | 4,546     | 6,928     | 52.4%  |
| New Listings <sup>2</sup>    | 7,848     | 9,430     | 20.2%  |
| Active Listings <sup>3</sup> | 7,772     | 7,396     | -4.8%  |
| Average Price <sup>1</sup>   | \$838,087 | \$967,885 | 15.5%  |
| Avg. LDOM⁵                   | 27        | 24        | -11.1% |
| Avg. PDOM⁵                   | 37        | 33        | -10.8% |