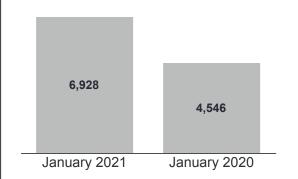

## GTA REALTORS® RELEASE JANUARY 2021 STATS

- January 2021 home sales amounted to 6,928 up by more than 50 per cent compared to January 2020. This strong start to 2021 included sales growth across all major segments including condominium apartments, both in the City of Toronto and surrounding GTA regions.
- New listings were also up on a year-over-year basis in January, but not by the same annual rate as sales. This means market conditions tightened compared to January 2020, resulting in the continuation of double-digit growth in the MLS® Home Price Index and the average selling price.
- The average selling price for January 2021 was up by 15.5 per cent to \$967,885 year-over-year. The MLS® HPI Composite Benchmark was up by 11.9 per cent over the same period.
- Price growth was driven by the low-rise market segments, while the average condo apartment price was down in Toronto. However, if we continue to see condo sales growth outstrip condo listings growth, we could start to see renewed growth in condo prices later this year.

## Year-Over-Year Summary<sup>1,7</sup>

|                              | 2020      | 2021      | % Chg. |
|------------------------------|-----------|-----------|--------|
| Sales                        | 4,546     | 6,928     | 52.4%  |
| New Listings <sup>2</sup>    | 7,848     | 9,430     | 20.2%  |
| Active Listings <sup>3</sup> | 7,772     | 7,396     | -4.8%  |
| Average Price <sup>1</sup>   | \$838,087 | \$967,885 | 15.5%  |
| Avg. LDOM⁵                   | 27        | 24        | -11.1% |
| Avg. PDOM⁵                   | 37        | 33        | -10.8% |