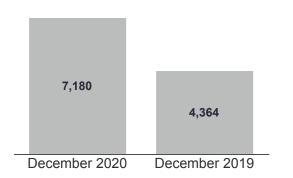

Highlights from 2020 include:

- 95,151 sales were reported through TRREB's MLS® System up by 8.4 per cent compared to 2019. This included a
  record result for the month of December, with 7,180 sales a year-over-year increase of 64.5 per cent.
- Year-over-year sales growth was strongest in the GTA regions surrounding Toronto, particularly for single-family home types.
- The average selling price reached a new record of \$929,699 up by 13.5 per cent compared to 2019. This included an
  average price of \$932,222 in December a year-over-year increase of 11.2 per cent. The strongest average price
  growth was experienced for single-family home types in the suburban regions of the GTA.
- After a pronounced dip in market activity between mid-March and the end of May, market conditions improved
  dramatically in the second half of the year, with multiple consecutive months of record sales and average selling
  prices.

# Year-Over-Year Summary<sup>1,7</sup>

|                              | 2019      | 2020      | % Chg. |
|------------------------------|-----------|-----------|--------|
| Sales                        | 4,364     | 7,180     | 64.5%  |
| New Listings <sup>2</sup>    | 3,530     | 5,865     | 66.1%  |
| Active Listings <sup>3</sup> | 7,406     | 7,892     | 6.6%   |
| Average Price <sup>1</sup>   | \$838,662 | \$932,222 | 11.2%  |
| Avg. LDOM <sup>5</sup>       | 29        | 24        | -17.2% |
| Avg. PDOM⁵                   | 41        | 35        | -14.6% |