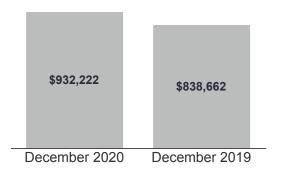

#### GTA REALTORS® RELEASE DECEMBER STATS

TORONTO, ONTARIO, January 6, 2021 – Despite an unprecedented year due to COVID-19, including necessary public health restrictions and uncertainty surrounding the economy, Greater Toronto Area REALTORS® reported over 95,000 home sales in 2020 – the third-best result on record. The average selling price reached a new record of almost \$930,000.

Highlights from 2020 include:

- 95,151 sales were reported through TRREB's MLS® System up by 8.4 per cent compared to 2019. This included a
  record result for the month of December, with 7,180 sales a year-over-year increase of 64.5 per cent.
- Year-over-year sales growth was strongest in the GTA regions surrounding Toronto, particularly for single-family home types.
- The average selling price reached a new record of \$929,699 up by 13.5 per cent compared to 2019. This included an
  average price of \$932,222 in December a year-over-year increase of 11.2 per cent. The strongest average price
  growth was experienced for single-family home types in the suburban regions of the GTA.
- After a pronounced dip in market activity between mid-March and the end of May, market conditions improved
  dramatically in the second half of the year, with multiple consecutive months of record sales and average selling
  prices.

# Year-Over-Year Summary<sup>1,7</sup>

|                              | 2019      | 2020      | % Chg. |
|------------------------------|-----------|-----------|--------|
| Sales                        | 4,364     | 7,180     | 64.5%  |
| New Listings <sup>2</sup>    | 3,530     | 5,865     | 66.1%  |
| Active Listings <sup>3</sup> | 7,406     | 7,892     | 6.6%   |
| Average Price <sup>1</sup>   | \$838,662 | \$932,222 | 11.2%  |
| Avg. LDOM <sup>5</sup>       | 29        | 24        | -17.2% |
| Avg. PDOM⁵                   | 41        | 35        | -14.6% |