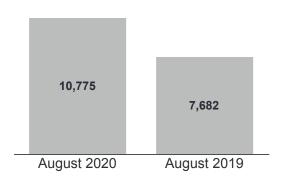

#### GTA REALTORS® RELEASE AUGUST STATS

TORONTO, ONTARIO, September 3, 2020 – Toronto Regional Real Estate Board (TRREB) President Lisa Patel announced that the strong rebound in Greater Toronto Area (GTA) home sales continued with a record result for the month of August. GTA REALTORS® reported 10,775 residential sales through TRREB's MLS® System in August 2020 – up by 40.3 per cent compared to August 2019.

# Year-Over-Year Summary<sup>1,7</sup>

|                              | 2019      | 2020      | % Chg. |
|------------------------------|-----------|-----------|--------|
| Sales                        | 7,682     | 10,775    | 40.3%  |
| New Listings <sup>2</sup>    | 11,789    | 18,491    | 56.8%  |
| Active Listings <sup>3</sup> | 15,870    | 16,662    | 5.0%   |
| Average Price <sup>1</sup>   | \$792,134 | \$951,404 | 20.1%  |
| Avg. LDOM <sup>5</sup>       | 25        | 17        | -32.0% |
| Avg. PDOM⁵                   | 36        | 24        | -33.3% |