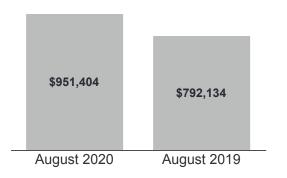

The MLS® Home Price Index Composite Benchmark was up by 11.1 per cent in August 2020 compared to August 2019. Over the same period, the overall average selling price was up by 20.1 per cent to \$951,404. Annual detached and semi-detached sales growth was stronger in the comparatively more-expensive City of Toronto compared to the surrounding GTA regions, which helps explain why growth in the overall average selling price outstripped growth in the MLS® HPI Composite Benchmark.

# Year-Over-Year Summary<sup>1,7</sup>

|                              | 2019      | 2020      | % Chg. |
|------------------------------|-----------|-----------|--------|
| Sales                        | 7,682     | 10,775    | 40.3%  |
| New Listings <sup>2</sup>    | 11,789    | 18,491    | 56.8%  |
| Active Listings <sup>3</sup> | 15,870    | 16,662    | 5.0%   |
| Average Price <sup>1</sup>   | \$792,134 | \$951,404 | 20.1%  |
| Avg. LDOM <sup>5</sup>       | 25        | 17        | -32.0% |
| Avg. PDOM⁵                   | 36        | 24        | -33.3% |