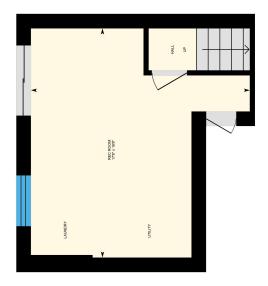

95 Roseheath Drive

## www.95roseheath.com







Shawn Zigelstein <sup>Broker</sup>



Your Home • Your Life • Your Realtors

Working For You!

905.731.2000 www.teamzold.com



BROKERAGE INDEPENDENTLY OWNED & OPERATED

1st Floor

2nd Floor

Basement























## \*\*\*WONDERFULLY UPDATED AND LOVED FREEHOLD TOWNHOME\*\*\*

This Great Home In Prime Maple Is An Amazing Opportunity To Get Into An Amazing Area With Highly Rated Schools, Brand New State Of The Art Hospital, Go Train And Hwy 400 Close By. The Layout Of This Home Is Super Functional, Main Floor Family Room, Hardwood Floors, New Windows, Completely Redone Backyard, Facing And Exterior Trim Have All Been Updated As Well.Come And Visit Today,This Is An Amazing Home!

Includes All Appliances (Stainless Steel GE Flat Top Stove, Stainless Steel Frigidaire Fridge, Stainless Steel Bosch BI Dishwasher, White LG Washer, Frigidaire White Dryer) Furnace, Air Conditioner, Humidifier, Oak Staircase, Hardwood Floors, Gas Fireplace, Extra Large Deck, Garage Door Opener And Remote & H