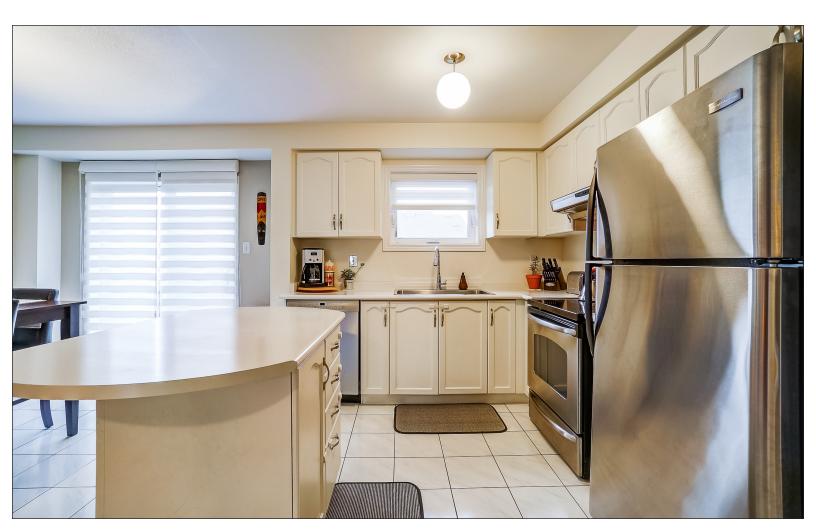

Includes All Appliances (Stainless Steel GE Flat Top Stove, Stainless Steel Frigidaire Fridge, Stainless Steel Bosch BI Dishwasher, White LG Washer, Frigidaire White Dryer) Furnace, Air Conditioner, Humidifier, Oak Staircase, Hardwood Floors, Gas Fireplace, Extra Large Deck, Garage Door Opener And Remote & Hot Water Tank.