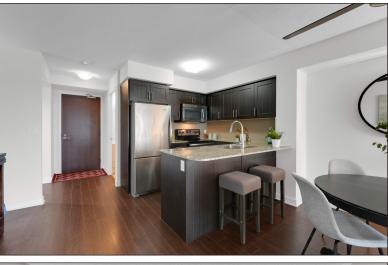

## \*\*\*Luxury Living At Joy Condominiums by Gemterra\*\*\*

Welcome To This Bright, Open Concept 1 Bedroom Plus Den Unit Featuring A Functional Layout Ideal For Modern Living. The Large Den Offers Versatile Use As A Home Office, Second Bedroom, Or Separate Dining Room. Enjoy A Spacious Living Room Perfect For Entertaining, Complemented By Laminate Flooring Throughout. The Modern Kitchen Boasts Stainless Steel Appliances And Granite Countertops, While The Primary Bedroom Is Bright And Includes A Walk-In Closet And 4Pc Ensuite Bathroom For Added Privacy And Convenience. Located In The Heart Of Scarborough's Sought-After Agincourt Neighborhood, This Unit Offers Unbeatable Convenience. Steps From Agincourt Mall, Agincourt Go Station With New Pedestrian Tunnel And Parking, Highway 401, Top-Rated Schools, Libraries, Tam O'Shanter Golf Course, And Community Centers. In Addition, Scarborough Town Centre, Don Valley Parkway, Fairview Mall, And The Scarborough Bluffs Are Just A Short Drive Away. Building Amenities Include 24-Hour Concierge, Gym, Rooftop Patio, Party Room, Guest Suite, Indoor Pool, Sauna, And Hot Tub, Enhancing Your Lifestyle In This Vibrant Community. This Is The Perfect Home For Those Seeking Spacious, Comfortable Living In A Prime, Well-Connected Location With Excellent Amenities And Community Resources.

All Existing Stainless Steel Appliances: Whirlpool Fridge, Whirlpool Dishwasher, Whirlpool Stove, Whirlpool Microwave Rangehood, White Whirlpool Stackable Washer & Dryer Combo. All Existing Light Fixtures, Granite Counters, Laminate Flooring, Parking, Locker.