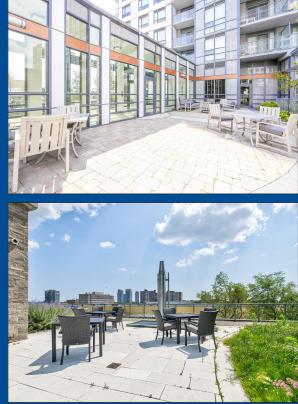

## \*\*\*Luxury Living At Joy Condominiums by Gemterra\*\*\*

Welcome To This Bright, Open Concept 1 Bedroom Plus Den Unit Featuring A Functional Layout Ideal For Modern Living. The Large Den Offers Versatile Use As A Home Office, Second Bedroom, Or Separate Dining Room. Enjoy A Spacious Living Room Perfect For Entertaining, Complemented By Laminate Flooring Throughout. The Modern Kitchen Boasts Stainless Steel Appliances And Granite Countertops, While The Primary Bedroom Is Bright And Includes A Walk-In Closet And 4Pc Ensuite Bathroom For Added Privacy And Convenience. Located In The Heart Of Scarborough's Sought-After Agincourt Neighborhood, This Unit Offers Unbeatable Convenience. Steps From Agincourt Mall, Agincourt Go Station With New Pedestrian Tunnel And Parking, Highway 401, Top-Rated Schools, Libraries, Tam O'Shanter Golf Course, And Community Centers. In Addition, Scarborough Town Centre, Don Valley Parkway, Fairview Mall, And The Scarborough Bluffs Are Just A Short Drive Away. Building Amenities Include 24-Hour Concierge, Gym, Rooftop Patio, Party Room, Guest Suite, Indoor Pool, Sauna, And Hot Tub, Enhancing Your Lifestyle In This Vibrant Community. This Is The Perfect Home For Those Seeking Spacious, Comfortable Living In A Prime, Well-Connected Location With Excellent Amenities And Community Resources.