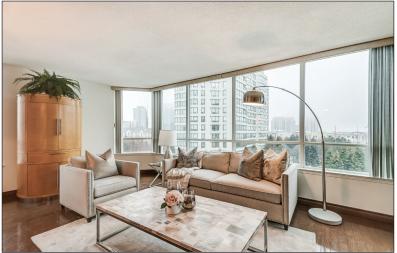

## \*\*\*STUNNING BRIGHT RENOVATED SUITE AT ROYAL PROMENADE\*\*\*

This Wonderful 2 Bedroom Has Some Amazing Features That You Will Fall In Love With As Soon As You Walk In The Door. Custom Kitchen, Flooring, And The Bathrooms Have All Been Updated And Are Ready For You To Move Right In. Wait Till You See The Open Concept Layout With Great Room Sizes Along With A Balcony To Enjoy The Outdoors. Close To Everything You Can Imagine - And Great Building Amenities To Enjoy.