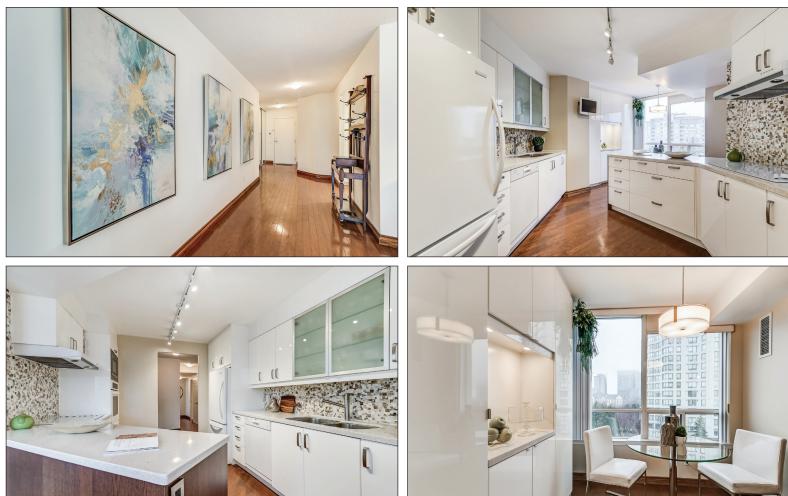

## \*\*\*STUNNING BRIGHT RENOVATED SUITE AT ROYAL PROMENADE\*\*\*

This Wonderful 2 Bedroom Has Some Amazing Features That You Will Fall In Love With As Soon As You Walk In The Door. Custom Kitchen, Flooring, And The Bathrooms Have All Been Updated And Are Ready For You To Move Right In. Wait Till You See The Open Concept Layout With Great Room Sizes Along With A Balcony To Enjoy The Outdoors. Close To Everything You Can Imagine - And Great Building Amenities To Enjoy.

## Extras:

All Existing Appliances: Kitchen Aid White Fridge, GE Profile Flat Top White Stove, Wenmar White Built-In Hood Fan, Panasonic Built-In Stainless Steel Microwave, Kitchen Aid Built-In Wall Oven, Bloomberg White Built-In Dishwasher, Frigidaire Freezer; Whirlpool White Stackable Washer and Dryer, all TVs and mounts, All Electrical Light Fixtures, All Window Coverings, Built-In Shelving, Built-In Wardrobes, Built-In Humidifier, One Locker, One Parking.