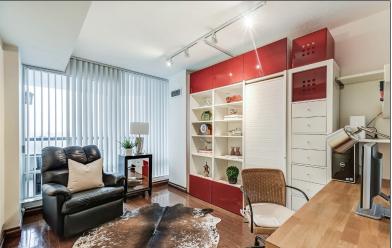

## \*\*\*STUNNING BRIGHT RENOVATED SUITE AT ROYAL PROMENADE\*\*\*

This Wonderful 2 Bedroom Has Some Amazing Features That You Will Fall In Love With As Soon As You Walk In The Door. Custom Kitchen, Flooring, And The Bathrooms Have All Been Updated And Are Ready For You To Move Right In. Wait Till You See The Open Concept Layout With Great Room Sizes Along With A Balcony To Enjoy The Outdoors. Close To Everything You Can Imagine - And Great Building Amenities To Enjoy.

## Extras:

All Existing Appliances: Kitchen Aid White Fridge, GE Profile Flat Top White Stove, Wenmar White Built-In Hood Fan, Panasonic Built-In Stainless Steel Microwave, Kitchen Aid Built-In Wall Oven, Bloomberg White Built-In Dishwasher, Frigidaire Freezer; Whirlpool White Stackable Washer and Dryer, all TVs and mounts, All Electrical Light Fixtures, All Window Coverings, Built-In Shelving, Built-In Wardrobes, Built-In Humidifier, One Locker, One Parking.