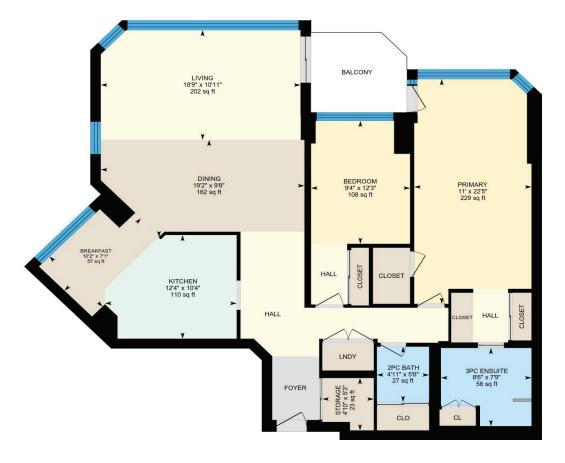

## \*\*\*STUNNING BRIGHT RENOVATED SUITE AT ROYAL PROMENADE\*\*\*

This Wonderful 2 Bedroom Has Some Amazing Features That You Will Fall In Love With As Soon As You Walk In The Door. Custom Kitchen, Flooring, And The Bathrooms Have All Been Updated And Are Ready For You To Move Right In. Wait Till You See The Open Concept Layout With Great Room Sizes Along With A Balcony To Enjoy The Outdoors. Close To Everything You Can Imagine - And Great Building Amenities To Enjoy.