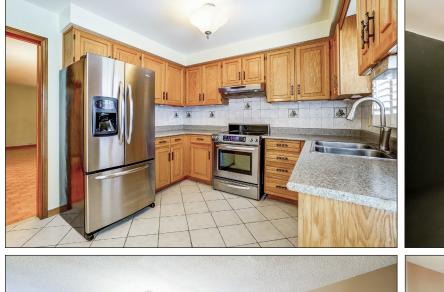

## \*\*\*METICULOUSLY MAINTAINED FAMILY HOME AVAILABLE FOR THE FIRST TIME\*\*\*

This 4 Bedroom Home Has Been Loved By The Original Owners And Is Ready For Your Personal Touch To Make It Yours. The Layout On This Home Is Unbeatable, And So Many Upgrades Have Been Completed Over The Years Including The Roof, Windows, Appliances, Furnace, AC, Garage Door, And So Many More Other Wonderful Improvements. The Home Also Has A Separate Entrance To A Basement In Law Suite Complete With A Full Kitchen, Bathroom And A Massive Living Space. The Layout For This Home Is Great For Entertaining And The Private Yard Is Great For Your Summer Parties And Picking Your Own Vegetables Out Of The Garden. Located In A Wonderful Established East Woodbridge Community Close To Parks, Schools, Public Transit Including The New Vaughan Subway, And Access To The 407 And Hwy 400 Are Just Around The Corner. Come Book Your Visit Today, This Home Is Waiting For You And Your Family.

Extras:

All Existing Main Floor Appliances: (Bosch Built-In Stainless Steel Dishwasher, KitchenAid Stainless Steel Flat Top Stove, Allure Stainless Steel Hood Fan, Maytag French Door Stainless Steel Fridge); All Existing Basement Appliances: (Whirlpool Gold White Fridge, GE Profile White Gas Stove, Allure White Hood Fan, Kenmore White Built-In Dishwasher; LG White Washer and Dryer), GE White Fridge in Garage, All Window Coverings, Newer Windows, All Electrical Light Fixtures, CVAC and Hose, Oak Staircase, 100 AMP Electrical Service, 2 Fireplaces, Alarm (Not monitored), Newer Garage Door, Garage Door Opener, Roof (2020).