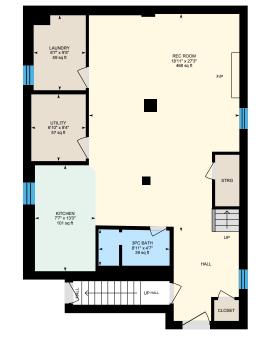

## WELCOME TO

542 Chancellor Drive

www.542Chancellor.com

Working For You!

905.731.2000 www.teamzold.com

BROKERAGE INDEPENDENTLY OWNED & OPERATED

542 Chancellor Drive, Vaughan

Main Floor

## \*\*\*METICULOUSLY MAINTAINED FAMILY HOME AVAILABLE FOR THE FIRST TIME\*\*\*

This 4 Bedroom Home Has Been Loved By The Original Owners And Is Ready For Your Personal Touch To Make It Yours. The Layout On This Home Is Unbeatable, And So Many Upgrades Have Been Completed Over The Years Including The Roof, Windows, Appliances, Furnace, AC, Garage Door, And So Many More Other Wonderful Improvements. The Home Also Has A Separate Entrance To A Basement In Law Suite Complete With A Full Kitchen, Bathroom And A Massive Living Space. The Layout For This Home Is Great For Entertaining And The Private Yard Is Great For Your Summer Parties And Picking Your Own Vegetables Out Of The Garden. Located In A Wonderful Established East Woodbridge Community Close To Parks, Schools, Public Transit Including The New Vaughan Subway, And Access To The 407 And Hwy 400 Are Just Around The Corner. Come Book Your Visit Today, This Home Is Waiting For You And Your Family.