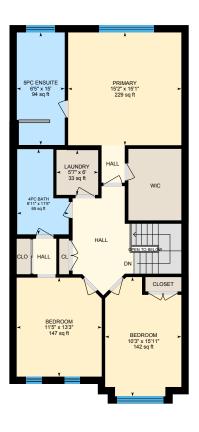

Shawn Zigelstein Broker

Marek Kloda

28 Payne Cres, Aurora

Main Floor

2nd Floor

Basement (Below Grade)

Simply Amazing!!! Rarely Offered, Largest Mattamy Windsor Model Town In St. John's Forest of Aurora! Premium Lot with Over \$150K in Upgrades!!! Almost 2,000 sq ft Plus Finished Basement!!! <u>Rick Hansen School Best in the</u>