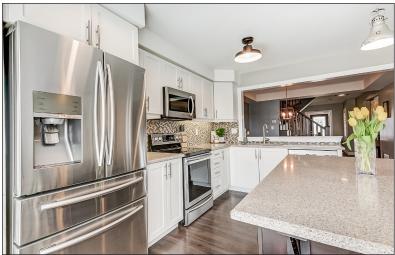

Premium Lot with Over \$150K in Upgrades!!! Almost 2,000 sq ft Plus Finished Basement!!! Rick Hansen School Best in the Area!!! Open Concept Layout with Home Office for Two!!! Upgraded Kitchen with Extra Large Centre Island, Quartz, Lots of Sunlight!!! Ss Kitchen Appliances, Upgraded Oak Stairs, Square Pickets & Posts, Amazing Upgraded 5 Piece Ensuite Bath Oasis with Extra Large Glass Shower, Soaker Tub & Large Primary Bedroom, California Shutters Throughout, Double Vanity, 2nd Floor Laundry, Finished Basement with Large Rec Room, Potlights, Extra-Large Windows & Rough-In!!! Upgraded Elevation Stone/Stucco, Interlock & Designer Centre Extras, Backyard Facing West, No Neighbours Behind & Sunset Views!!! Playground with Splash Pad, Pickle Basketball!!! Gas BBQ 1" Pipe, Minutes To Hwy 404, Go-Train, T&T's, Grocery Stores, Rec Centre/Hockey/Swimming & So Much More!