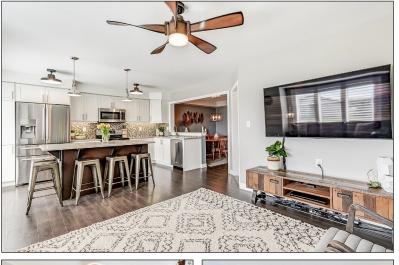

Premium Lot with Over \$150K in Upgrades!!! Almost 2,000 sq ft Plus Finished Basement!!! Rick Hansen School Best in the Area!!! Open Concept Layout with Home Office for Two!!! Upgraded Kitchen with Extra Large Centre Island, Quartz, Lots of Sunlight!!! Ss Kitchen Appliances, Upgraded Oak Stairs, Square Pickets & Posts, Amazing Upgraded 5 Piece Ensuite Bath Oasis with Extra Large Glass Shower, Soaker Tub & Large Primary Bedroom, California Shutters Throughout, Double Vanity, 2nd Floor Laundry, Finished Basement with Large Rec Room, Potlights, Extra-Large Windows & Rough-In!!! Upgraded Elevation Stone/Stucco, Interlock & Designer Centre Extras, Backyard Facing West, No Neighbours Behind & Sunset Views!!! Playground with Splash Pad, Pickle Basketball!!! Gas BBQ 1" Pipe, Minutes To Hwy 404, Go-Train, T&T's, Grocery Stores, Rec Centre/Hockey/Swimming & So Much More!