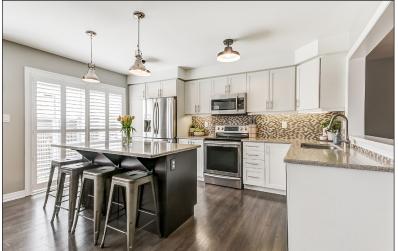

Premium Lot with Over \$150K in Upgrades!!! Almost 2,000 sq ft Plus Finished Basement!!! Rick Hansen School Best in the Area!!! Open Concept Layout with Home Office for Two!!! Upgraded Kitchen with Extra Large Centre Island, Quartz, Lots of Sunlight!!! Ss Kitchen Appliances, Upgraded Oak Stairs, Square Pickets & Posts, Amazing Upgraded 5 Piece Ensuite Bath Oasis with Extra Large Glass Shower, Soaker Tub & Large Primary Bedroom, California Shutters Throughout, Double Vanity, 2nd Floor Laundry, Finished Basement with Large Rec Room, Potlights, Extra-Large Windows & Rough-In!!! Upgraded Elevation Stone/Stucco, Interlock & Designer Centre Extras, Backyard Facing West, No Neighbours Behind & Sunset Views!!! Playground with Splash Pad, Pickle Basketball!!! Gas BBQ 1" Pipe, Minutes To Hwy 404, Go-Train, T&T's, Grocery Stores, Rec Centre/Hockey/Swimming & So Much More!