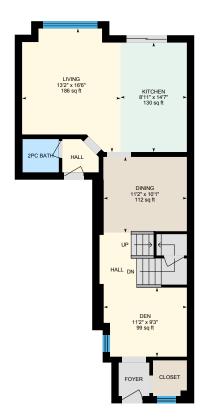

Shawn Zigelstein Broker

Marek Kloda

28 Payne Cres, Aurora

Main Floor

2nd Floor

Basement (Below Grade)

Simply Amazing!!! Rarely Offered, Largest Mattamy Windsor Model Town In St. John's Forest of Aurora! Premium Lot with Over \$150K in Upgrades!!! Almost 2,000 sq ft Plus Finished Basement!!! <u>Rick Hansen School Best in the</u>