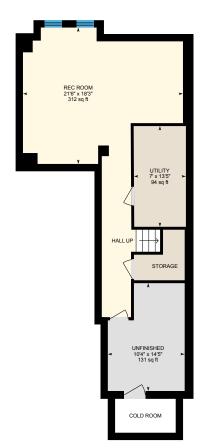

Shawn Zigelstein Broker

Marek Kloda

28 Payne Cres, Aurora

Main Floor

2nd Floor

Basement (Below Grade)

Simply Amazing!!! Rarely Offered, Largest Mattamy Windsor Model Town In St. John's Forest of Aurora! Premium Lot with Over \$150K in Upgrades!!! Almost 2,000 sq ft Plus Finished Basement!!! <u>Rick Hansen School Best in the</u>