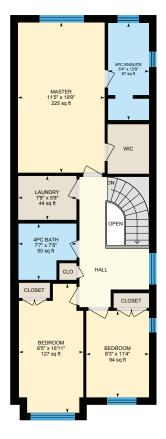

## \*\*\*UPGRADED 3 BEDROOM 3 WASHROOM EXECUTIVE END UNIT TOWNHOUSE IN NEWMARKET\*\*\*

10+++, Over \$70K in Upgrades!!! One of Largest In The Subdivision, Great Open Concept Layout, 9Ft Smooth Ceilings, Crown Mouldings, Hardwood Floors on Main and Upper, Freshly Painted, Stainless Steel Appliances, Kitchen With Granite Expanded Cabinets With Valance, Upgraded Light Fixtures, 2nd Floor Laundry, Entrance From Garage!!! Close To Yonge, Hwy 404, 400 And Public Transit. Near Schools, Parks, Swimming/Ice Centre, Transit & York Office. Quiet Neighbourhood. Don't Miss On This Great Opportunity!