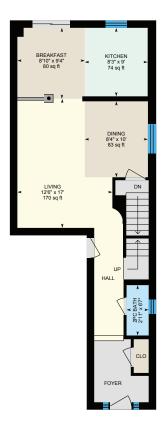

## \*\*\*UPGRADED 3 BEDROOM 3 WASHROOM EXECUTIVE END UNIT TOWNHOUSE IN NEWMARKET\*\*\*

10+++, Over \$70K in Upgrades!!! One of Largest In The Subdivision, Great Open Concept Layout, 9Ft Smooth Ceilings, Crown Mouldings, Hardwood Floors on Main and Upper, Freshly Painted, Stainless Steel Appliances, Kitchen With Granite Expanded Cabinets With Valance, Upgraded Light Fixtures, 2nd Floor Laundry, Entrance From Garage!!! Close To Yonge, Hwy 404, 400 And Public Transit. Near Schools, Parks, Swimming/Ice Centre, Transit & York Office. Quiet Neighbourhood. Don't Miss On This Great Opportunity!