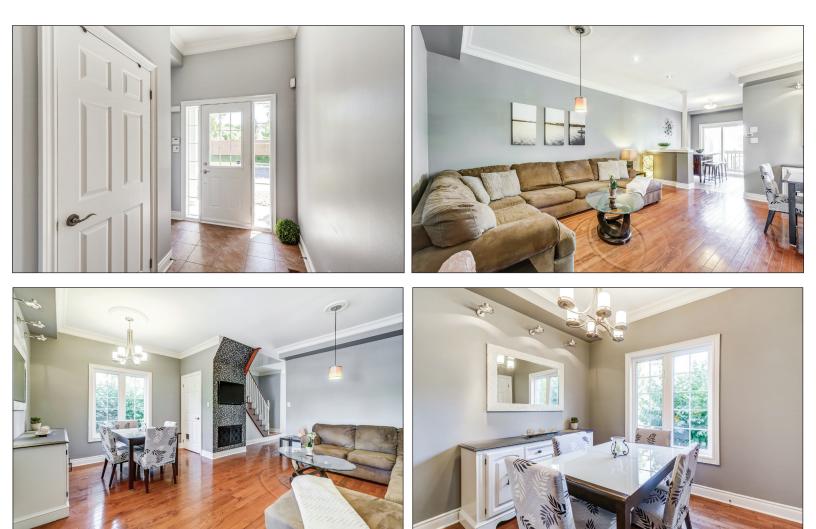

## \*\*\*UPGRADED 3 BEDROOM 3 WASHROOM EXECUTIVE END UNIT TOWNHOUSE IN NEWMARKET\*\*\*

10+++, Over \$70K in Upgrades!!! One of Largest In The Subdivision, Great Open Concept Layout, 9Ft Smooth Ceilings, Crown Mouldings, Hardwood Floors on Main and Upper, Freshly Painted, Stainless Steel Appliances, Kitchen With Granite Expanded Cabinets With Valance, Upgraded Light Fixtures, 2nd Floor Laundry, Entrance From Garage!!! Close To Yonge, Hwy 404, 400 And Public Transit. Near Schools, Parks, Swimming/Ice Centre, Transit & York Office. Quiet Neighbourhood. Don't Miss On This Great Opportunity!