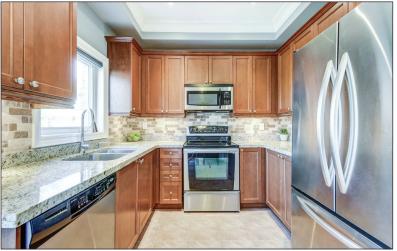

## \*\*\*UPGRADED 3 BEDROOM 3 WASHROOM EXECUTIVE END UNIT TOWNHOUSE IN NEWMARKET\*\*\*

10+++, Over \$70K in Upgrades!!! One of Largest In The Subdivision, Great Open Concept Layout, 9Ft Smooth Ceilings, Crown Mouldings, Hardwood Floors on Main and Upper, Freshly Painted, Stainless Steel Appliances, Kitchen With Granite Expanded Cabinets With Valance, Upgraded Light Fixtures, 2nd Floor Laundry, Entrance From Garage!!! Close To Yonge, Hwy 404, 400 And Public Transit. Near Schools, Parks, Swimming/Ice Centre, Transit & York Office. Quiet Neighbourhood. Don't Miss On This Great Opportunity!

Extras: All Upgraded Electric Light Fixtures, All Window Coverings, All Existing Stainless Steel Appliances: Flat Top Stove, Range Hood Microwave, Built-In Dishwasher, French Door Fridge, A/C, Central Vac, Potlights & More!