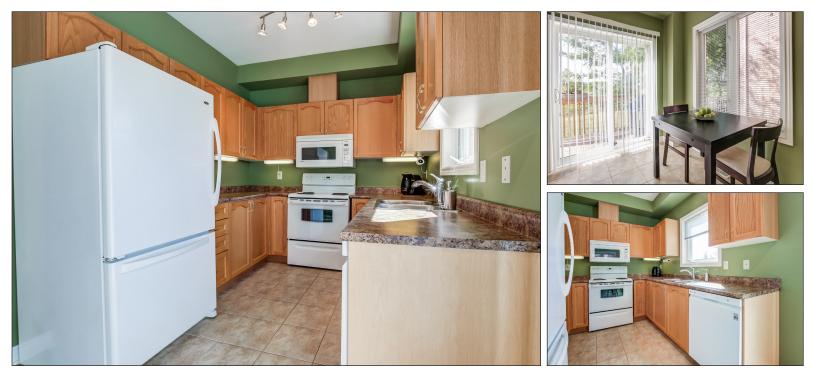

\*\*\*SPECTACULAR 3 BEDROOM FREEHOLD EXECUTIVE TOWNHOME NEAR SUMMERHILL\*\*\* Large End Unit Town with 9" Ceilings\*\*\*No Backyard Neighbours, LED Pot Lights, Kitchen combined with Breakfast walk-out to Patio, Hardwood on Main floor, Oak Stairs with Iron Pickets, Brand New Large Thermal Glazed Windows, Extremely Large Master Bedroom with Walk-In Closet, Garage with House Entrance. Near Schools, Parks, Ray Twinney Swimming/Ice Centre, Transit, Rexall Pharmacy, Walk-in Clinic & Restaurants.

Extras: Appliances: Built-in Electric Stove, Dishwasher, Btm Freezer Fridge, Washer & Dryer, Garage Door Opener with Remote, High Efficiency Furnace, Central Air Conditioner, Upgraded Lamps, Additional Medicine Cabinet in Master Ensuite, So Much More to Enjoy!!!