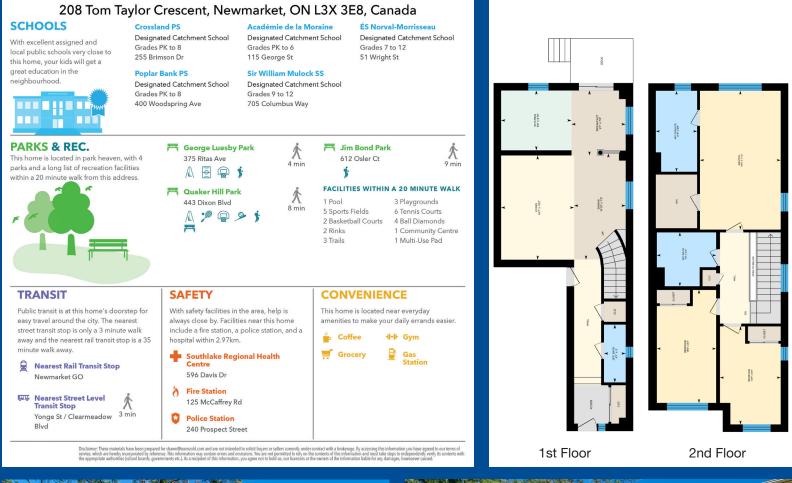

208 Tom Taylor Cres.

www.208TomTaylor.com

Marek Kloda Sales Representative

TEAM OLD

Your Home Your Life • Your Realtors

Working For You!

905.731.2000 www.teamzold.com

Shawn Zigelstein Sales Representative

\*\*\*SPECTACULAR 3 BEDROOM FREEHOLD EXECUTIVE TOWNHOME NEAR SUMMERHILL\*\*\* Large End Unit Town with 9" Ceilings\*\*\*No Backyard Neighbours, LED Pot Lights, Kitchen combined with Breakfast walk-out to Patio, Hardwood on Main floor, Oak Stairs with Iron Pickets, Brand New Large Thermal Glazed Windows, Extremely Large Master Bedroom with Walk-In Closet, Garage with House Entrance. Near Schools, Parks, Ray Twinney Swimming/Ice Centre, Transit, Rexall Pharmacy, Walk-in Clinic & Restaurants.

Extras: Appliances: Built-in Electric Stove, Dishwasher, Btm Freezer Fridge, Washer & Dryer, Garage Door Opener with Remote, High Efficiency Furnace, Central Air Conditioner, Upgraded Lamps, Additional Medicine Cabinet in Master Ensuite, So Much More to Enjoy!!!

Lot Size: 23.56 x 87.86 Ft. Taxes: \$3,729.03/2019 Road Maintenance Fee: \$85/mth

ral LePage Your Community Realty Brokerage does not warrant or guarantee the information in this feature sheet.