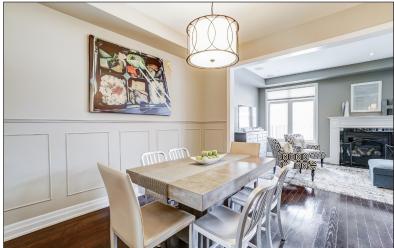

### \*\*\*KING CITY ROYAL COLLECTION STUNNING LINKED TOWNHOME\*\*\*

Attached At The Garage, This 3 Bedroom Plus Loft Has To Be Seen To Be Appreciated. Tons Of Upgrades Throughout Including A Gourmet Kitchen, Hardwood Floors, Pot Lights, Circular Oak Staircase With Wrought Iron Pickets, Custom Deck, Basement With 9 Foot Ceilings And Large Window, And So Much More! Close To Amazing Schools, Parks, Trails, Go Train, Hwy 400, And Some Amazing Local Restaurants And Stores.