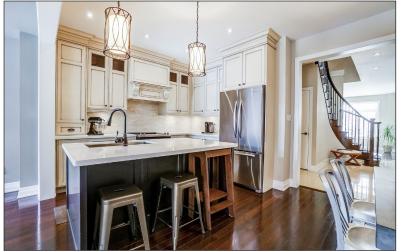

### \*\*\*KING CITY ROYAL COLLECTION STUNNING LINKED TOWNHOME\*\*\*

Attached At The Garage, This 3 Bedroom Plus Loft Has To Be Seen To Be Appreciated. Tons Of Upgrades Throughout Including A Gourmet Kitchen, Hardwood Floors, Pot Lights, Circular Oak Staircase With Wrought Iron Pickets, Custom Deck, Basement With 9 Foot Ceilings And Large Window, And So Much More! Close To Amazing Schools, Parks, Trails, Go Train, Hwy 400, And Some Amazing Local Restaurants And Stores.

Extras:

Kitchen Aid Stainless Steel French Door Fridge, LG Stainless Steel Built In Dishwasher, Brand New Maytag Stainless Steel Flat Top Stove with True Convection Oven, Built in Hood Fan, LG Grey Washer and Dryer, Alarm System, Garage Door Opener and 1 Remote, Central Vac And Attachments, Gas Fireplace, 200 Amp Service, Furnace, A/C, Humidifier, HVAC System, Awning, Gas Line For BBQ, Gas Line For The Oven.