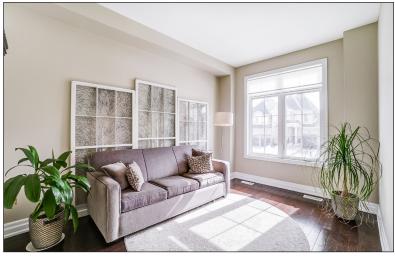

### \*\*\*KING CITY ROYAL COLLECTION STUNNING LINKED TOWNHOME\*\*\*

Attached At The Garage, This 3 Bedroom Plus Loft Has To Be Seen To Be Appreciated. Tons Of Upgrades Throughout Including A Gourmet Kitchen, Hardwood Floors, Pot Lights, Circular Oak Staircase With Wrought Iron Pickets, Custom Deck, Basement With 9 Foot Ceilings And Large Window, And So Much More! Close To Amazing Schools, Parks, Trails, Go Train, Hwy 400, And Some Amazing Local Restaurants And Stores.