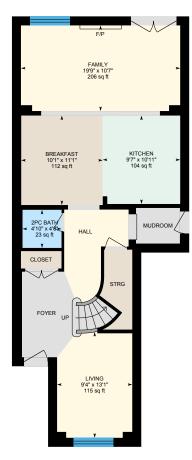

### \*\*\*KING CITY ROYAL COLLECTION STUNNING LINKED TOWNHOME\*\*\*

Attached At The Garage, This 3 Bedroom Plus Loft Has To Be Seen To Be Appreciated. Tons Of Upgrades Throughout Including A Gourmet Kitchen, Hardwood Floors, Pot Lights, Circular Oak Staircase With Wrought Iron Pickets, Custom Deck, Basement With 9 Foot Ceilings And Large Window, And So Much More! Close To Amazing Schools, Parks, Trails, Go Train, Hwy 400, And Some Amazing Local Restaurants And Stores.