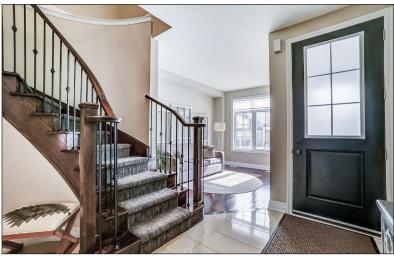

### \*\*\*KING CITY ROYAL COLLECTION STUNNING LINKED TOWNHOME\*\*\*

Attached At The Garage, This 3 Bedroom Plus Loft Has To Be Seen To Be Appreciated. Tons Of Upgrades Throughout Including A Gourmet Kitchen, Hardwood Floors, Pot Lights, Circular Oak Staircase With Wrought Iron Pickets, Custom Deck, Basement With 9 Foot Ceilings And Large Window, And So Much More! Close To Amazing Schools, Parks, Trails, Go Train, Hwy 400, And Some Amazing Local Restaurants And Stores.