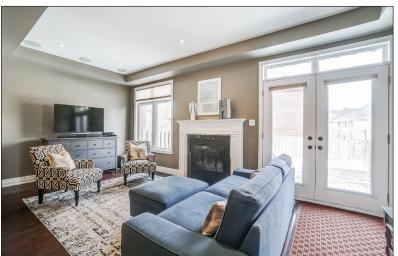

### \*\*\*KING CITY ROYAL COLLECTION STUNNING LINKED TOWNHOME\*\*\*

Attached At The Garage, This 3 Bedroom Plus Loft Has To Be Seen To Be Appreciated. Tons Of Upgrades Throughout Including A Gourmet Kitchen, Hardwood Floors, Pot Lights, Circular Oak Staircase With Wrought Iron Pickets, Custom Deck, Basement With 9 Foot Ceilings And Large Window, And So Much More! Close To Amazing Schools, Parks, Trails, Go Train, Hwy 400, And Some Amazing Local Restaurants And Stores.