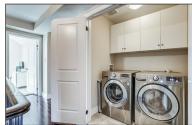

### \*\*\*KING CITY ROYAL COLLECTION STUNNING LINKED TOWNHOME\*\*\*

Attached At The Garage, This 3 Bedroom Plus Loft Has To Be Seen To Be Appreciated. Tons Of Upgrades Throughout Including A Gourmet Kitchen, Hardwood Floors, Pot Lights, Circular Oak Staircase With Wrought Iron Pickets, Custom Deck, Basement With 9 Foot Ceilings And Large Window, And So Much More! Close To Amazing Schools, Parks, Trails, Go Train, Hwy 400, And Some Amazing Local Restaurants And Stores.

Extras:

Kitchen Aid Stainless Steel French Door Fridge, LG Stainless Steel Built In Dishwasher, Brand New Maytag Stainless Steel Flat Top Stove with True Convection Oven, Built in Hood Fan, LG Grey Washer and Dryer, Alarm System, Garage Door Opener and 1 Remote, Central Vac And Attachments, Gas Fireplace, 200 Amp Service, Furnace, A/C, Humidifier, HVAC System, Awning, Gas Line For BBQ, Gas Line For The Oven.