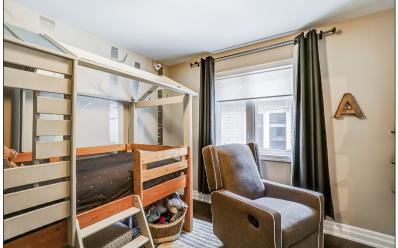

### \*\*\*KING CITY ROYAL COLLECTION STUNNING LINKED TOWNHOME\*\*\*

Attached At The Garage, This 3 Bedroom Plus Loft Has To Be Seen To Be Appreciated. Tons Of Upgrades Throughout Including A Gourmet Kitchen, Hardwood Floors, Pot Lights, Circular Oak Staircase With Wrought Iron Pickets, Custom Deck, Basement With 9 Foot Ceilings And Large Window, And So Much More! Close To Amazing Schools, Parks, Trails, Go Train, Hwy 400, And Some Amazing Local Restaurants And Stores.