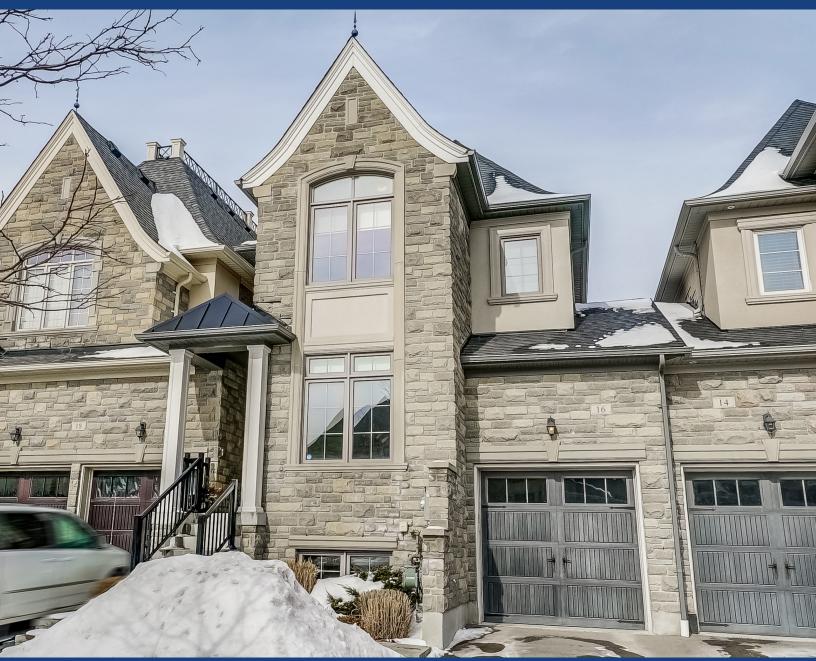

# WELCOME TO

16 Bri Way

### \*\*\*KING CITY ROYAL COLLECTION STUNNING LINKED TOWNHOME\*\*\*

Attached At The Garage, This 3 Bedroom Plus Loft Has To Be Seen To Be Appreciated. Tons Of Upgrades Throughout Including A Gourmet Kitchen, Hardwood Floors, Pot Lights, Circular Oak Staircase With Wrought Iron Pickets, Custom Deck, Basement With 9 Foot Ceilings And Large Window, And So Much More! Close To Amazing Schools, Parks, Trails, Go Train, Hwy 400, And Some Amazing Local Restaurants And Stores.