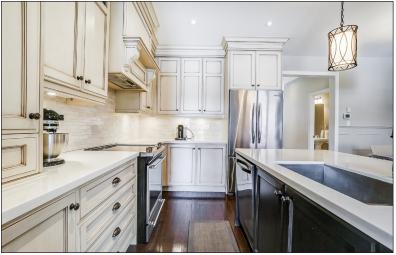

### \*\*\*KING CITY ROYAL COLLECTION STUNNING LINKED TOWNHOME\*\*\*

Attached At The Garage, This 3 Bedroom Plus Loft Has To Be Seen To Be Appreciated. Tons Of Upgrades Throughout Including A Gourmet Kitchen, Hardwood Floors, Pot Lights, Circular Oak Staircase With Wrought Iron Pickets, Custom Deck, Basement With 9 Foot Ceilings And Large Window, And So Much More! Close To Amazing Schools, Parks, Trails, Go Train, Hwy 400, And Some Amazing Local Restaurants And Stores.

Extras:

Kitchen Aid Stainless Steel French Door Fridge, LG Stainless Steel Built In Dishwasher, Brand New Maytag Stainless Steel Flat Top Stove with True Convection Oven, Built in Hood Fan, LG Grey Washer and Dryer, Alarm System, Garage Door Opener and 1 Remote, Central Vac And Attachments, Gas Fireplace, 200 Amp Service, Furnace, A/C, Humidifier, HVAC System, Awning, Gas Line For BBQ, Gas Line For The Oven.