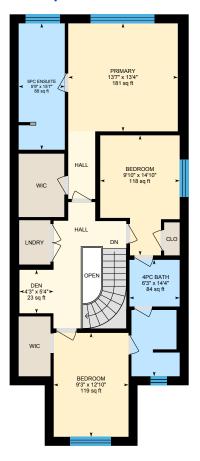

### \*\*\*KING CITY ROYAL COLLECTION STUNNING LINKED TOWNHOME\*\*\*

Attached At The Garage, This 3 Bedroom Plus Loft Has To Be Seen To Be Appreciated. Tons Of Upgrades Throughout Including A Gourmet Kitchen, Hardwood Floors, Pot Lights, Circular Oak Staircase With Wrought Iron Pickets, Custom Deck, Basement With 9 Foot Ceilings And Large Window, And So Much More! Close To Amazing Schools, Parks, Trails, Go Train, Hwy 400, And Some Amazing Local Restaurants And Stores.