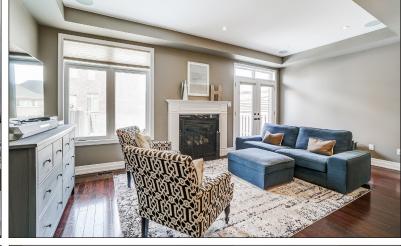

### \*\*\*KING CITY ROYAL COLLECTION STUNNING LINKED TOWNHOME\*\*\*

Attached At The Garage, This 3 Bedroom Plus Loft Has To Be Seen To Be Appreciated. Tons Of Upgrades Throughout Including A Gourmet Kitchen, Hardwood Floors, Pot Lights, Circular Oak Staircase With Wrought Iron Pickets, Custom Deck, Basement With 9 Foot Ceilings And Large Window, And So Much More! Close To Amazing Schools, Parks, Trails, Go Train, Hwy 400, And Some Amazing Local Restaurants And Stores.