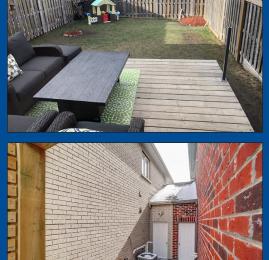

### \*\*\*KING CITY ROYAL COLLECTION STUNNING LINKED TOWNHOME\*\*\*

Attached At The Garage, This 3 Bedroom Plus Loft Has To Be Seen To Be Appreciated. Tons Of Upgrades Throughout Including A Gourmet Kitchen, Hardwood Floors, Pot Lights, Circular Oak Staircase With Wrought Iron Pickets, Custom Deck, Basement With 9 Foot Ceilings And Large Window, And So Much More! Close To Amazing Schools, Parks, Trails, Go Train, Hwy 400, And Some Amazing Local Restaurants And Stores.