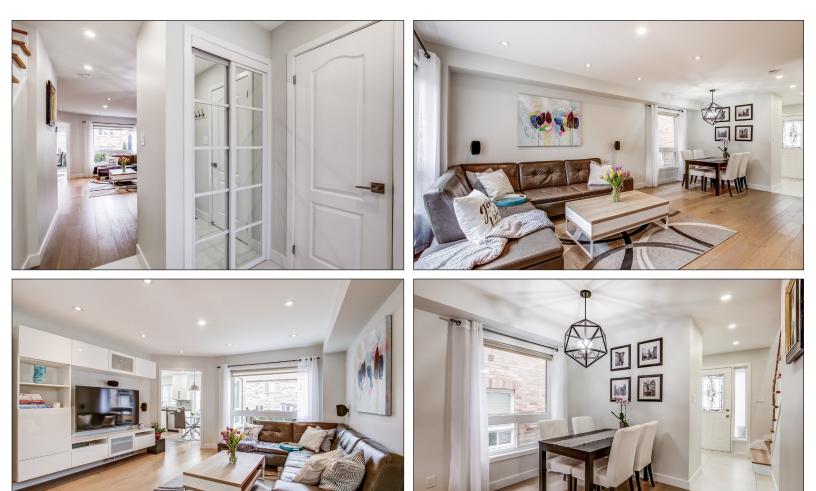

## AMAZING SEMI-DETACHED 3 BDRM HOME WITH EUROPEAN STYLE UPGRADES IN WOODLAND HILLS AREA OF NEWMARKET!

Over \$150K in Renos and Upgrades!!! Smooth Ceilings, Freshly Painted, Tons of Potlights, European Style Kitchen with Luxor Cabinets, Quartz Countertop, Glass Backsplash and Stainless-Steel Bosch Appliances, Engineered Hardwood on Main and Hardwood on 2nd Floor, New Light Fixtures, Upgraded Bathrooms with Hanging Vanities, Glass Showers and Heated Floor in Master Ensuite, Spectacular, 2018 Finished Basement with Gas Fireplace & Remote Thermostat, Basement Laundry, European Baseboards, Trims and Doors!!! Centrally Located Near Upper Canada, All Shopping and Walking Distance to Park and Riding Trails!!! Only Few Minutes from Schools and HWY 400 & 404!!! Do Not Miss This Lovely Home!