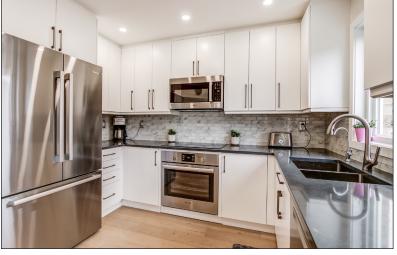

## AMAZING SEMI-DETACHED 3 BDRM HOME WITH EUROPEAN STYLE UPGRADES IN WOODLAND HILLS AREA OF NEWMARKET!

Over \$150K in Renos and Upgrades!!! Smooth Ceilings, Freshly Painted, Tons of Potlights, European Style Kitchen with Luxor Cabinets, Quartz Countertop, Glass Backsplash and Stainless-Steel Bosch Appliances, Engineered Hardwood on Main and Hardwood on 2nd Floor, New Light Fixtures, Upgraded Bathrooms with Hanging Vanities, Glass Showers and Heated Floor in Master Ensuite, Spectacular, 2018 Finished Basement with Gas Fireplace & Remote Thermostat, Basement Laundry, European Baseboards, Trims and Doors!!! Centrally Located Near Upper Canada, All Shopping and Walking Distance to Park and Riding Trails!!! Only Few Minutes from Schools and HWY 400 & 404!!! Do Not Miss This Lovely Home!

Extras:

All Existing Appliances; 2021 New Stainless Steel Bosch Appliances (36" French Door Bosch Fridge with Bottom Freezer,
30" Bosch Induction Cook Top, 30" Bosch Wall Oven, 24" Bosch Built-In Dishwasher, Bosch Over The Oven Microwave with Vent),
All Window Coverings, All Electrical Light Fixtures, Front Load Electrolux Washer/Dryer, Hot Water Tank, Water Softener
and Reverse Osmosis System, Lennox Furnace, AC, Gas Fireplace with Thermostat, Wiring for 5.1 Surround Sound (Main Floor
and Basement), Sound Insulated Ceiling in the Basement, Nest Smoke Detectors, Garden Shed.