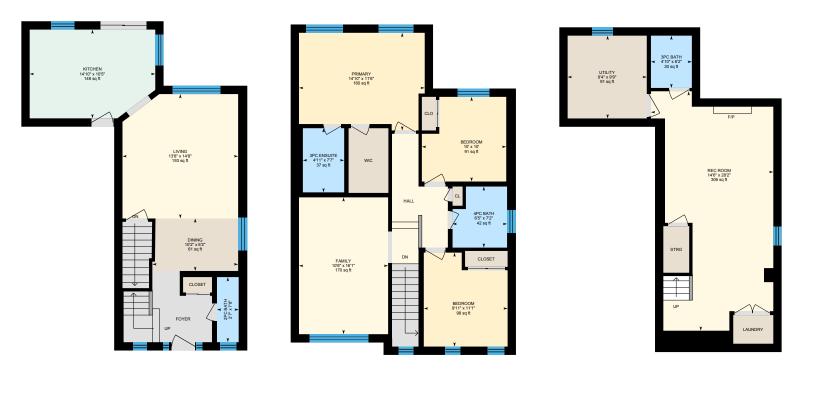

## AMAZING SEMI-DETACHED 3 BDRM HOME WITH EUROPEAN STYLE UPGRADES IN WOODLAND HILLS AREA OF NEWMARKET!

Over \$150K in Renos and Upgrades!!! Smooth Ceilings, Freshly Painted, Tons of Potlights, European Style Kitchen with Luxor Cabinets, Quartz Countertop, Glass Backsplash and Stainless-Steel Bosch Appliances, Engineered Hardwood on Main and Hardwood on 2nd Floor, New Light Fixtures, Upgraded Bathrooms with Hanging Vanities, Glass Showers and Heated Floor in Master Ensuite, Spectacular, 2018 Finished Basement with Gas Fireplace & Remote Thermostat, Basement Laundry, European Baseboards, Trims and Doors!!! Centrally Located Near Upper Canada, All Shopping and Walking Distance to Park and Riding Trails!!! Only Few Minutes from Schools and HWY 400 & 404!!! Do Not Miss This Lovely Home!

## Lot: 30 Ft x 82 Ft | Taxes: \$3,924.00/ 2021

Royal LePage Your Community Realty Brokerage does not warrant or guarantee the information in this feature sheet.