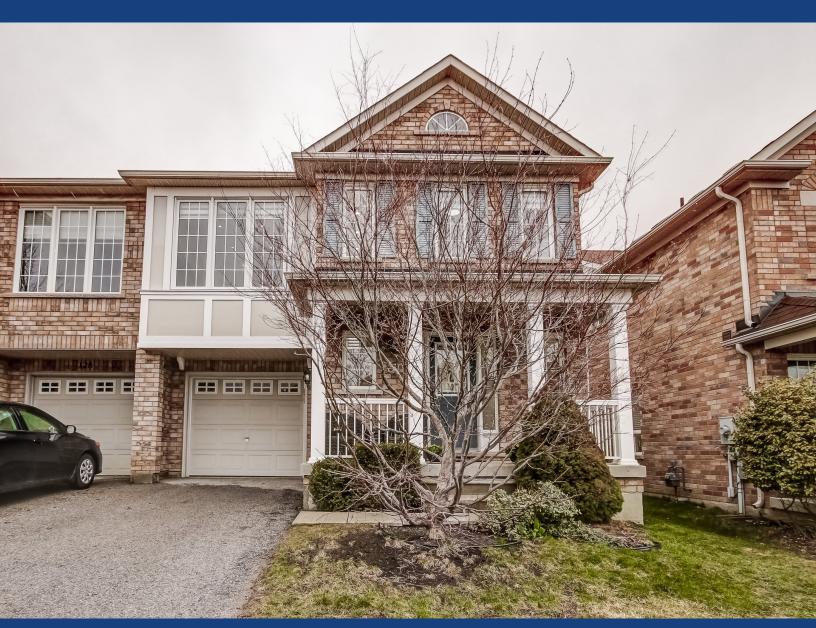

## AMAZING SEMI-DETACHED 3 BDRM HOME WITH EUROPEAN STYLE UPGRADES IN WOODLAND HILLS AREA OF NEWMARKET!

Over \$150K in Renos and Upgrades!!! Smooth Ceilings, Freshly Painted, Tons of Potlights, European Style Kitchen with Luxor Cabinets, Quartz Countertop, Glass Backsplash and Stainless-Steel Bosch Appliances, Engineered Hardwood on Main and Hardwood on 2nd Floor, New Light Fixtures, Upgraded Bathrooms with Hanging Vanities, Glass Showers and Heated Floor in Master Ensuite, Spectacular, 2018 Finished Basement with Gas Fireplace & Remote Thermostat, Basement Laundry, European Baseboards, Trims and Doors!!! Centrally Located Near Upper Canada, All Shopping and Walking Distance to Park and Riding Trails!!! Only Few Minutes from Schools and HWY 400 & 404!!! Do Not Miss This Lovely Home!