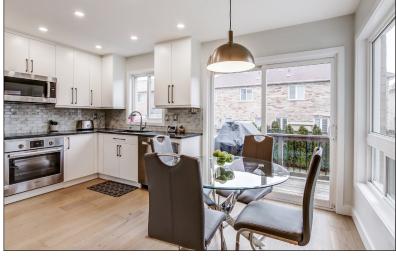

## AMAZING SEMI-DETACHED 3 BDRM HOME WITH EUROPEAN STYLE UPGRADES IN WOODLAND HILLS AREA OF NEWMARKET!

Over \$150K in Renos and Upgrades!!! Smooth Ceilings, Freshly Painted, Tons of Potlights, European Style Kitchen with Luxor Cabinets, Quartz Countertop, Glass Backsplash and Stainless-Steel Bosch Appliances, Engineered Hardwood on Main and Hardwood on 2nd Floor, New Light Fixtures, Upgraded Bathrooms with Hanging Vanities, Glass Showers and Heated Floor in Master Ensuite, Spectacular, 2018 Finished Basement with Gas Fireplace & Remote Thermostat, Basement Laundry, European Baseboards, Trims and Doors!!! Centrally Located Near Upper Canada, All Shopping and Walking Distance to Park and Riding Trails!!! Only Few Minutes from Schools and HWY 400 & 404!!! Do Not Miss This Lovely Home!