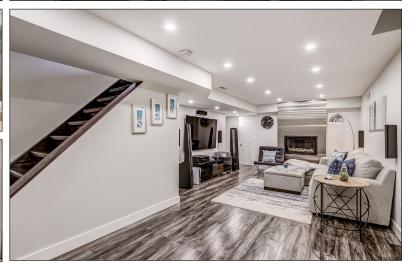

## AMAZING SEMI-DETACHED 3 BDRM HOME WITH EUROPEAN STYLE UPGRADES IN WOODLAND HILLS AREA OF NEWMARKET!

Over \$150K in Renos and Upgrades!!! Smooth Ceilings, Freshly Painted, Tons of Potlights, European Style Kitchen with Luxor Cabinets, Quartz Countertop, Glass Backsplash and Stainless-Steel Bosch Appliances, Engineered Hardwood on Main and Hardwood on 2nd Floor, New Light Fixtures, Upgraded Bathrooms with Hanging Vanities, Glass Showers and Heated Floor in Master Ensuite, Spectacular, 2018 Finished Basement with Gas Fireplace & Remote Thermostat, Basement Laundry, European Baseboards, Trims and Doors!!! Centrally Located Near Upper Canada, All Shopping and Walking Distance to Park and Riding Trails!!! Only Few Minutes from Schools and HWY 400 & 404!!! Do Not Miss This Lovely Home!