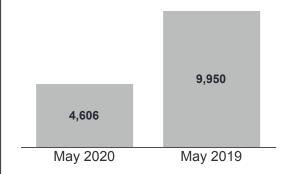

#### GTA REALTORS® RELEASE MAY 2020 STATS

TORONTO, ONTARIO, June 3, 2020 – Toronto Regional Real Estate Board President Michael Collins announced that Greater Toronto Area REALTORS® reported 4,606 sales through TRREB's MLS® System in May 2020. This result was down by 53.7 per cent compared to May 2019. While the number of sales was down substantially on a year-over-year basis due to the continued impact of COVID-19, the decline was less than the 67.1 per cent year-over-year decline reported for April 2020.

## Year-Over-Year Summary<sup>1,7</sup>

|                              | 2019      | 2020      | % Chg. |
|------------------------------|-----------|-----------|--------|
| Sales                        | 9,950     | 4,606     | -53.7% |
| New Listings <sup>2</sup>    | 19,394    | 9,104     | -53.1% |
| Active Listings <sup>3</sup> | 20,017    | 11,448    | -42.8% |
| Average Price <sup>1</sup>   | \$838,248 | \$863,599 | 3.0%   |
| Avg. LDOM⁵                   | 19        | 24        | 26.3%  |
| Avg. PDOM⁵                   | 27        | 32        | 18.5%  |