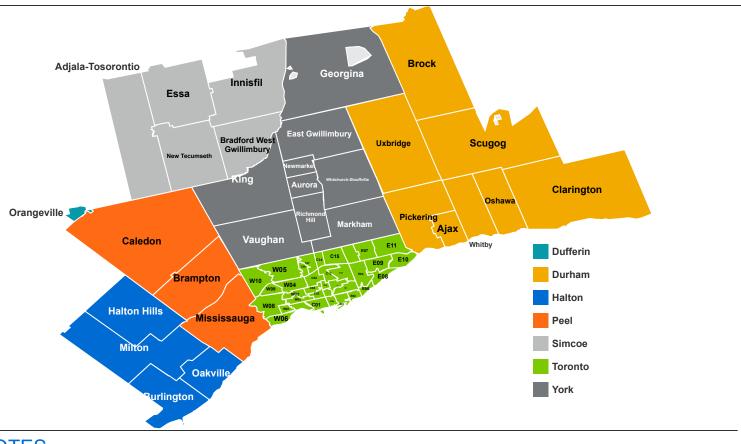

## ALL HOME TYPES, MAY 2020 ALL TRREB AREAS

|                           | # of Sales | Dollar Volume <sup>1</sup> | Average Price <sup>1</sup> | Median Price <sup>1</sup> | New Listings <sup>2</sup> | SNLR (Trend) <sup>8</sup> | Active Listings <sup>3</sup> | Mos Inv (Trend) | Avg. SP/LP <sup>4</sup> | Avg. LDOM⁵ | Avg. PDOM <sup>5</sup> |
|---------------------------|------------|----------------------------|----------------------------|---------------------------|---------------------------|---------------------------|------------------------------|-----------------|-------------------------|------------|------------------------|
| TREB Total                | 4,606      | \$3,977,734,910            | \$863,599                  | \$754,500                 | 9,104                     | 61.1%                     | 11,448                       | 1.9             | 99%                     | 24         | 32                     |
| Halton Region             | 497        | \$458,648,009              | \$922,833                  | \$830,000                 | 837                       | 64.3%                     | 1,135                        | 2.0             | 98%                     | 27         | 34                     |
| Burlington                | 153        | \$134,423,644              | \$878,586                  | \$814,000                 | 240                       | 68.1%                     | 317                          | 1.8             | 98%                     | 30         | 36                     |
| Halton Hills              | 64         | \$58,411,700               | \$912,683                  | \$840,000                 | 96                        | 66.5%                     | 108                          | 1.8             | 98%                     | 30         | 35                     |
| Milton                    | 131        | \$101,414,500              | \$774,156                  | \$749,900                 | 190                       | 71.6%                     | 192                          | 1.2             | 99%                     | 20         | 28                     |
| Oakville                  | 149        | \$164,398,165              | \$1,103,343                | \$960,000                 | 311                       | 57.1%                     | 518                          | 2.6             | 97%                     | 28         | 38                     |
| Peel Region               | 927        | \$748,759,868              | \$807,724                  | \$755,000                 | 1,762                     | 63.9%                     | 1,984                        | 1.5             | 98%                     | 23         | 33                     |
| Brampton                  | 460        | \$364,762,198              | \$792,961                  | \$747,300                 | 838                       | 64.3%                     | 817                          | 1.3             | 99%                     | 22         | 33                     |
| Caledon                   | 59         | \$58,994,069               | \$999,899                  | \$875,000                 | 120                       | 53.9%                     | 208                          | 3.0             | 96%                     | 36         | 53                     |
| Mississauga               | 408        | \$325,003,601              | \$796,577                  | \$749,950                 | 804                       | 64.8%                     | 959                          | 1.6             | 98%                     | 22         | 29                     |
| City of Toronto           | 1,491      | \$1,424,311,443            | \$955,273                  | \$785,000                 | 3,312                     | 62.7%                     | 4,009                        | 1.7             | 100%                    | 21         | 27                     |
| Toronto West              | 430        | \$385,285,933              | \$896,014                  | \$780,000                 | 878                       | 66.1%                     | 1,011                        | 1.5             | 101%                    | 20         | 25                     |
| Toronto Central           | 674        | \$693,860,628              | \$1,029,467                | \$746,694                 | 1,772                     | 58.3%                     | 2,356                        | 2.0             | 98%                     | 22         | 30                     |
| Toronto East              | 387        | \$345,164,882              | \$891,899                  | \$830,000                 | 662                       | 68.2%                     | 642                          | 1.2             | 101%                    | 20         | 25                     |
| York Region               | 692        | \$699,435,374              | \$1,010,745                | \$920,000                 | 1,606                     | 53.2%                     | 2,488                        | 2.8             | 97%                     | 29         | 39                     |
| Aurora                    | 41         | \$38,973,488               | \$950,573                  | \$880,000                 | 109                       | 52.6%                     | 183                          | 2.9             | 97%                     | 23         | 29                     |
| East Gwillimbury          | 25         | \$21,507,300               | \$860,292                  | \$840,000                 | 63                        | 52.8%                     | 118                          | 3.3             | 98%                     | 28         | 38                     |
| Georgina                  | 61         | \$38,903,180               | \$637,757                  | \$585,000                 | 111                       | 50.1%                     | 169                          | 3.3             | 97%                     | 39         | 55                     |
| King                      | 26         | \$35,040,697               | \$1,347,719                | \$1,380,000               | 64                        | 33.6%                     | 176                          | 8.5             | 95%                     | 45         | 60                     |
| Markham                   | 158        | \$171,253,676              | \$1,083,884                | \$964,000                 | 356                       | 57.1%                     | 458                          | 2.3             | 98%                     | 26         | 32                     |
| Newmarket                 | 87         | \$73,937,038               | \$849,851                  | \$775,000                 | 157                       | 61.0%                     | 171                          | 2.0             | 98%                     | 24         | 34                     |
| Richmond Hill             | 96         | \$100,847,500              | \$1,050,495                | \$978,000                 | 266                       | 50.3%                     | 450                          | 3.1             | 99%                     | 25         | 38                     |
| Vaughan                   | 163        | \$179,459,857              | \$1,100,981                | \$995,000                 | 390                       | 53.8%                     | 615                          | 2.6             | 97%                     | 32         | 41                     |
| Whitchurch-Stouffville    | 35         | \$39,512,638               | \$1,128,933                | \$880,500                 | 90                        | 51.0%                     | 148                          | 3.7             | 96%                     | 31         | 48                     |
| Durham Region             | 770        | \$501,724,649              | \$651,590                  | \$623,000                 | 1,138                     | 62.8%                     | 1,149                        | 1.7             | 99%                     | 22         | 29                     |
| Ajax                      | 96         | \$68,103,299               | \$709,409                  | \$692,500                 | 139                       | 66.9%                     | 111                          | 1.3             | 100%                    | 21         | 29                     |
| Brock                     | 16         | \$8,297,900                | \$518,619                  | \$473,000                 | 31                        | 53.9%                     | 42                           | 4.2             | 98%                     | 40         | 43                     |
| Clarington                | 141        | \$87,274,427               | \$618,968                  | \$576,000                 | 227                       | 61.5%                     | 240                          | 1.8             | 98%                     | 23         | 31                     |
| Oshawa                    | 246        | \$134,551,506              | \$546,957                  | \$538,950                 | 312                       | 64.7%                     | 270                          | 1.5             | 100%                    | 19         | 26                     |
| Pickering                 | 97         | \$71,388,100               | \$735,960                  | \$690,000                 | 159                       | 60.3%                     | 190                          | 1.8             | 99%                     | 21         | 28                     |
| Scugog                    | 16         | \$9,899,677                | \$618,730                  | \$580,000                 | 44                        | 52.5%                     | 75                           | 3.9             | 94%                     | 56         | 60                     |
| Uxbridge                  | 26         | \$24,973,300               | \$960,512                  | \$830,000                 | 40                        | 54.1%                     | 63                           | 3.6             | 97%                     | 41         | 45                     |
| Whitby                    | 132        | \$97,236,440               | \$736,640                  | \$702,750                 | 186                       | 64.2%                     | 158                          | 1.5             | 98%                     | 22         | 28                     |
| Dufferin County           | 47         | \$29,033,177               | \$617,727                  | \$595,000                 | 45                        | 76.8%                     | 50                           | 1.4             | 99%                     | 27         | 32                     |
| Orangeville               | 47         | \$29,033,177               | \$617,727                  | \$595,000                 | 45                        | 76.8%                     | 50                           | 1.4             | 99%                     | 27         | 32                     |
| Simcoe County             | 182        | \$115,822,390              | \$636,387                  | \$632,000                 | 404                       | 54.9%                     | 633                          | 3.3             | 98%                     | 35         | 43                     |
| Adjala-Tosorontio         | 3          | \$1,980,000                | \$660,000                  | \$700,000                 | 9                         | 64.0%                     | 36                           | 3.7             | 97%                     | 25         | 39                     |
| Bradford West Gwillimbury | 37         | \$28,742,400               | \$776,822                  | \$737,000                 | 64                        | 59.3%                     | 75                           | 2.3             | 98%                     | 28         | 38                     |
| Essa                      | 31         | \$16,621,300               | \$536,171                  | \$489,000                 | 53                        | 62.4%                     | 73                           | 2.8             | 98%                     | 37         | 40                     |
| Innisfil                  | 69         | \$40,602,490               | \$588,442                  | \$552,000                 | 176                       | 44.2%                     | 309                          | 4.7             | 98%                     | 37         | 49                     |
| New Tecumseth             | 42         | \$27,876,200               | \$663,719                  | \$659,850                 | 102                       | 63.4%                     | 140                          | 2.7             | 98%                     | 35         | 41                     |