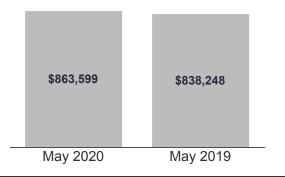

The MLS® Home Price Index Composite Benchmark price was virtually unchanged in May 2020 compared to April 2020. On a year-over-year basis, the composite benchmark was up by 9.4 per cent. The average selling price for all home types combined was up by three per cent compared to May 2019 to \$863,599. On a seasonally adjusted basis, the average selling price was up by 4.6 per cent month-over-month compared April 2020.

## Year-Over-Year Summary<sup>1,7</sup>

|                              | 2019      | 2020      | % Chg. |
|------------------------------|-----------|-----------|--------|
| Sales                        | 9,950     | 4,606     | -53.7% |
| New Listings <sup>2</sup>    | 19,394    | 9,104     | -53.1% |
| Active Listings <sup>3</sup> | 20,017    | 11,448    | -42.8% |
| Average Price <sup>1</sup>   | \$838,248 | \$863,599 | 3.0%   |
| Avg. LDOM⁵                   | 19        | 24        | 26.3%  |
| Avg. PDOM⁵                   | 27        | 32        | 18.5%  |