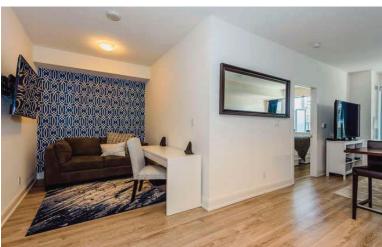

## SUITE TYPE 24

A: 678 sq ft / 682 sq ft (UNIT 26 L2, UNIT 27 L3 & L4) one bedroom + den + terrace

BLDG 8 - UNIT 25 L2

\*\*\*Amazing Grand Palace 1+1 Condo With 2 Full Bathrooms And Over-sized Personal Terrace\*\*\*

This Very Rare Great Unit Has To Been Seen To Be Appreciated. One Of The Few Units In The Complex That Has

The Extra Bathroom And A Great Entertaining Terrace For Your Company To Enjoy. This Unit Features 9 Foot

Ceilings, Gourmet Kitchen With Stone Counters, Hardwood Floors And A Wonderful Layout. This West Facing

Suite Also Includes Parking And A Locker To Store Your Extras.