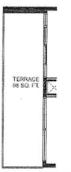

## SUITE TYPE 24

A: 678 sq ft / 682 sq ft (UNIT 26 L2, UNIT 27 L3 & L4) one bedroom + den + terrace

BLDG 8 - UNIT 25 L2

\*\*\*Amazing Grand Palace 1+1 Condo With 2 Full Bathrooms And Over-sized Personal Terrace\*\*\*

This Very Rare Great Unit Has To Been Seen To Be Appreciated. One Of The Few Units In The Complex That Has

The Extra Bathroom And A Great Entertaining Terrace For Your Company To Enjoy. This Unit Features 9 Foot

Ceilings, Gourmet Kitchen With Stone Counters, Hardwood Floors And A Wonderful Layout. This West Facing

Suite Also Includes Parking And A Locker To Store Your Extras.