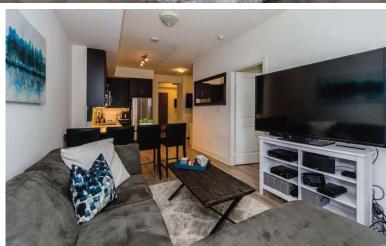

## SUITE TYPE 24

A: 678 sq ft / 682 sq ft (UNIT 26 L2, UNIT 27 L3 & L4) one bedroom + den + terrace

BLDG 8 - UNIT 25 L2

\*\*\*Amazing Grand Palace 1+1 Condo With 2 Full Bathrooms And Over-sized Personal Terrace\*\*\*

This Very Rare Great Unit Has To Been Seen To Be Appreciated. One Of The Few Units In The Complex That Has

The Extra Bathroom And A Great Entertaining Terrace For Your Company To Enjoy. This Unit Features 9 Foot

Ceilings, Gourmet Kitchen With Stone Counters, Hardwood Floors And A Wonderful Layout. This West Facing

Suite Also Includes Parking And A Locker To Store Your Extras.