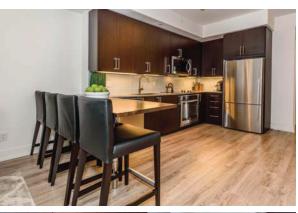

## SUITE TYPE 24

A: 678 sq ft / 682 sq ft (UNIT 26 L2, UNIT 27 L3 & L4) one bedroom + den + terrace

BLDG 8 - UNIT 25 L2

\*\*\*Amazing Grand Palace 1+1 Condo With 2 Full Bathrooms And Over-sized Personal Terrace\*\*\*

This Very Rare Great Unit Has To Been Seen To Be Appreciated. One Of The Few Units In The Complex That Has

The Extra Bathroom And A Great Entertaining Terrace For Your Company To Enjoy. This Unit Features 9 Foot

Ceilings, Gourmet Kitchen With Stone Counters, Hardwood Floors And A Wonderful Layout. This West Facing

Suite Also Includes Parking And A Locker To Store Your Extras.