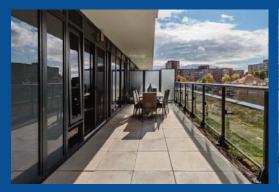

## SUITE TYPE 24

A: 678 sq ft / 682 sq ft (UNIT 26 L2, UNIT 27 L3 & L4) one bedroom + den + terrace

BLDG 8 - UNIT 25 L2

\*\*\*Amazing Grand Palace 1+1 Condo With 2 Full Bathrooms And Over-sized Personal Terrace\*\*\*

This Very Rare Great Unit Has To Been Seen To Be Appreciated. One Of The Few Units In The Complex That Has

The Extra Bathroom And A Great Entertaining Terrace For Your Company To Enjoy. This Unit Features 9 Foot

Ceilings, Gourmet Kitchen With Stone Counters, Hardwood Floors And A Wonderful Layout. This West Facing

Suite Also Includes Parking And A Locker To Store Your Extras.