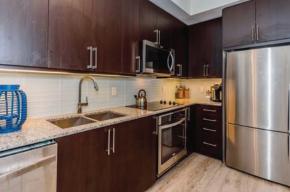

Ceilings, Gourmet Kitchen With Stone Counters, Hardwood Floors And A Wonderful Layout. This West Facing

Suite Also Includes Parking And A Locker To Store Your Extras.