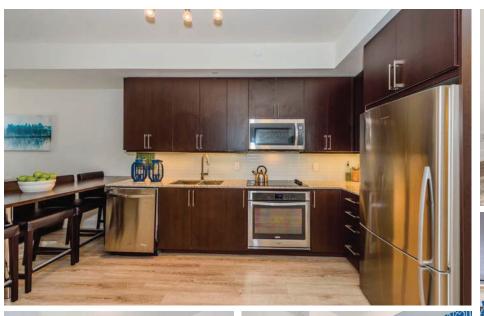

Ceilings, Gourmet Kitchen With Stone Counters, Hardwood Floors And A Wonderful Layout. This West Facing

Suite Also Includes Parking And A Locker To Store Your Extras.