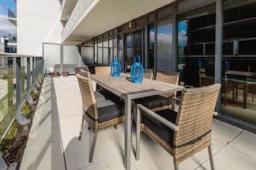

## SUITE TYPE 24

A: 678 sq ft / 682 sq ft (UNIT 26 L2, UNIT 27 L3 & L4) one bedroom + den + terrace

BLDG 8 - UNIT 25 L2

\*\*\*Amazing Grand Palace 1+1 Condo With 2 Full Bathrooms And Over-sized Personal Terrace\*\*\*

This Very Rare Great Unit Has To Been Seen To Be Appreciated. One Of The Few Units In The Complex That Has

The Extra Bathroom And A Great Entertaining Terrace For Your Company To Enjoy. This Unit Features 9 Foot

Ceilings, Gourmet Kitchen With Stone Counters, Hardwood Floors And A Wonderful Layout. This West Facing

Suite Also Includes Parking And A Locker To Store Your Extras.