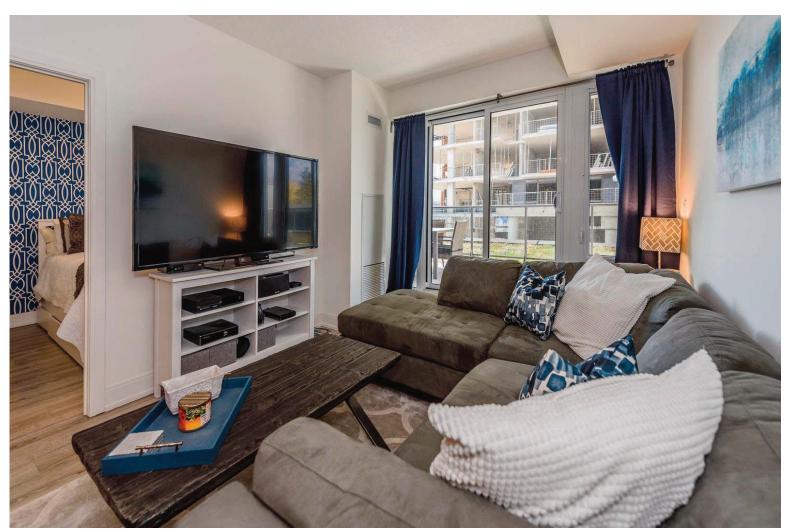

## SUITE TYPE 24

A: 678 sq ft / 682 sq ft (UNIT 26 L2, UNIT 27 L3 & L4) one bedroom + den + terrace

BLDG 8 - UNIT 25 L2

\*\*\*Amazing Grand Palace 1+1 Condo With 2 Full Bathrooms And Over-sized Personal Terrace\*\*\*

This Very Rare Great Unit Has To Been Seen To Be Appreciated. One Of The Few Units In The Complex That Has

The Extra Bathroom And A Great Entertaining Terrace For Your Company To Enjoy. This Unit Features 9 Foot

Ceilings, Gourmet Kitchen With Stone Counters, Hardwood Floors And A Wonderful Layout. This West Facing

Suite Also Includes Parking And A Locker To Store Your Extras.