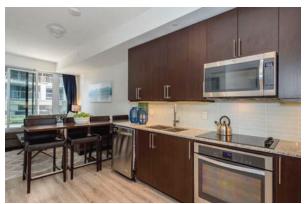

## SUITE TYPE 24

A: 678 sq ft / 682 sq ft (UNIT 26 L2, UNIT 27 L3 & L4) one bedroom + den + terrace

BLDG 8 - UNIT 25 L2

\*\*\*Amazing Grand Palace 1+1 Condo With 2 Full Bathrooms And Over-sized Personal Terrace\*\*\*

This Very Rare Great Unit Has To Been Seen To Be Appreciated. One Of The Few Units In The Complex That Has

The Extra Bathroom And A Great Entertaining Terrace For Your Company To Enjoy. This Unit Features 9 Foot

Ceilings, Gourmet Kitchen With Stone Counters, Hardwood Floors And A Wonderful Layout. This West Facing

Suite Also Includes Parking And A Locker To Store Your Extras.