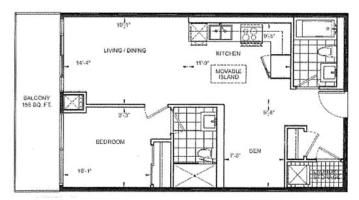

## SUITE TYPE 24

A: 678 sq ft / 682 sq ft (UNIT 26 L2, UNIT 27 L3 & L4) one bedroom + den + terrace

BLDG 8 - UNIT 25 L2

\*\*\*Amazing Grand Palace 1+1 Condo With 2 Full Bathrooms And Over-sized Personal Terrace\*\*\*

This Very Rare Great Unit Has To Been Seen To Be Appreciated. One Of The Few Units In The Complex That Has

The Extra Bathroom And A Great Entertaining Terrace For Your Company To Enjoy. This Unit Features 9 Foot

Ceilings, Gourmet Kitchen With Stone Counters, Hardwood Floors And A Wonderful Layout. This West Facing

Suite Also Includes Parking And A Locker To Store Your Extras.