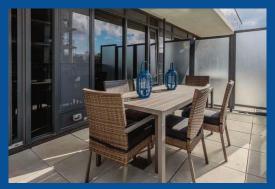

## SUITE TYPE 24

A: 678 sq ft / 682 sq ft (UNIT 26 L2, UNIT 27 L3 & L4) one bedroom + den + terrace

BLDG 8 - UNIT 25 L2

\*\*\*Amazing Grand Palace 1+1 Condo With 2 Full Bathrooms And Over-sized Personal Terrace\*\*\*

This Very Rare Great Unit Has To Been Seen To Be Appreciated. One Of The Few Units In The Complex That Has

The Extra Bathroom And A Great Entertaining Terrace For Your Company To Enjoy. This Unit Features 9 Foot

Ceilings, Gourmet Kitchen With Stone Counters, Hardwood Floors And A Wonderful Layout. This West Facing

Suite Also Includes Parking And A Locker To Store Your Extras.