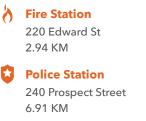

## SAFETY

1 min

With safety facilities in the area, help is always close by. Facilities near this home include a fire station, a police station, and a hospital within 7.71km.

**Southlake Regional Health Centre** 596 Davis Dr 7.71 KM