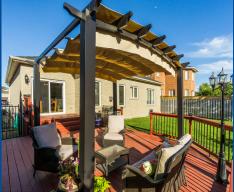

# \*\*\*WELCOME HOME TO THIS FANTASTIC BUNGALOW ON A GREAT QUIET STREET\*\*\*

Nothing Needed Except For You To Pack Your Bags. This Home Shows 10++ And Is Ready For You To Move In And Enjoy. Gourmet Kitchen With Granite Counters And Stainless Steel Appliances, 9 Foot Ceilings, Open Concept Layout, Professionally Finished Basement With Separate Entrance, Landscaped Yard With In Ground Sprinklers And So Much More.

Close To Fantastic Amenities, Hwy 400, And Public Transit.

Includes: Fridge, Stove, Dish Washer, Washer, Dryer, Gas Fireplace, Water Softner, Air Conditioning, Central Vacuum, 2 Garage Door Openers, Jacuzzi Tub, New Roof Eaves and Downspouts in 2017, Alarm, Inground Sprinklers, Electrical light fixtures, Window Coverings, Closet Organizers, So Much More!