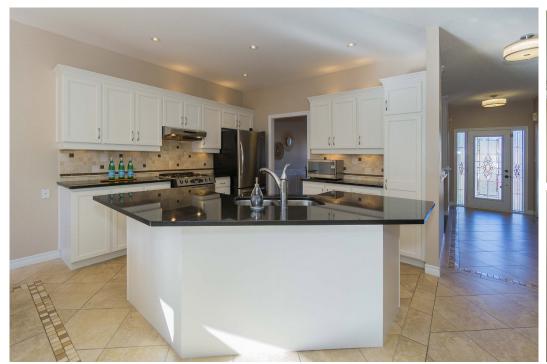

# \*\*\*WELCOME HOME TO THIS FANTASTIC BUNGALOW ON A GREAT QUIET STREET\*\*\*

Nothing Needed Except For You To Pack Your Bags. This Home Shows 10++ And Is Ready For You To Move In And Enjoy. Gourmet Kitchen With Granite Counters And Stainless Steel Appliances, 9 Foot Ceilings, Open Concept Layout, Professionally Finished Basement With Separate Entrance, Landscaped Yard With In Ground Sprinklers And So Much More.