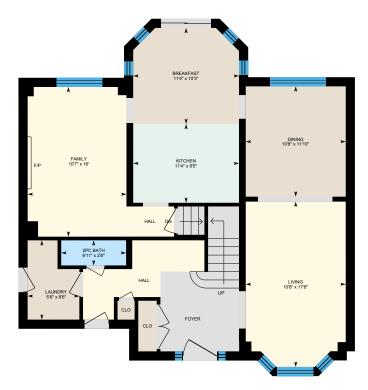

## \*\*\*LOCATION! LOCATION! LOCATION!\*\*\*

Here's Your Chance To Live In The Highly Sought After Queens Commons Area Of Picturesque Whitby! This Well-Maintained Monarch Home Boasts a Great Layout, Good Sized Rooms & Main Floor Laundry. Kitchen Walk-Out to Quiet Backyard With Interlocking Brick - Perfect For Dining, Or Simply Enjoy The Lovely Surrounding Gardens. Quiet Street & Excellent Family Neighbourhood. Close to Schools, Shopping, And Hwy Access (412, 401, 407).