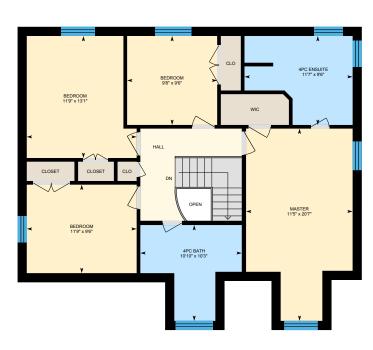

## \*\*\*LOCATION! LOCATION! LOCATION!\*\*\*

Here's Your Chance To Live In The Highly Sought After Queens Commons Area Of Picturesque Whitby! This Well-Maintained Monarch Home Boasts a Great Layout, Good Sized Rooms & Main Floor Laundry. Kitchen Walk-Out to Quiet Backyard With Interlocking Brick - Perfect For Dining, Or Simply Enjoy The Lovely Surrounding Gardens. Quiet Street & Excellent Family Neighbourhood. Close to Schools, Shopping, And Hwy Access (412, 401, 407).